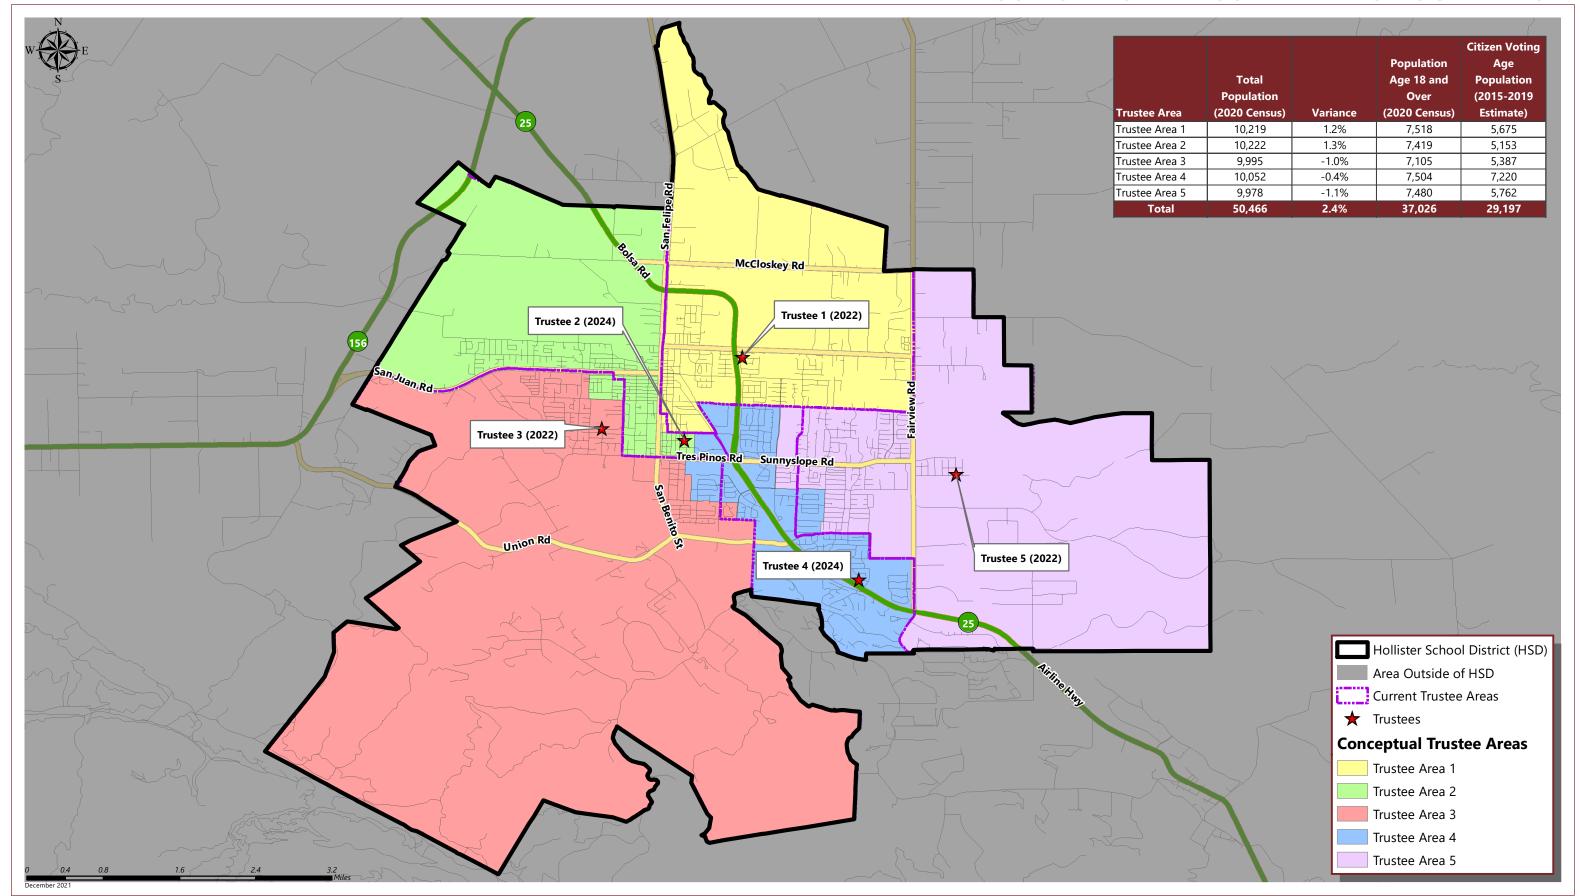

## **HOLLISTER SCHOOL DISTRICT**

## CONCEPTUAL TRUSTEE AREAS - SCENARIO 2

## **HOLLISTER SCHOOL DISTRICT**

CONCEPTUAL TRUSTEE AREAS - SCENARIO 2

| Total Population:                          | 50,466                         | Ideal Population: | 10,093         | Variance:      | 2.4%           |  |  |  |  |
|--------------------------------------------|--------------------------------|-------------------|----------------|----------------|----------------|--|--|--|--|
|                                            |                                |                   |                |                |                |  |  |  |  |
|                                            | Total Population (2020 Census) |                   |                |                |                |  |  |  |  |
|                                            | Trustee Area 1                 | Trustee Area 2    | Trustee Area 3 | Trustee Area 4 | Trustee Area 5 |  |  |  |  |
| Population                                 | 10,219                         | 10,222            | 9,995          | 10,052         | 9,978          |  |  |  |  |
| Population Variance                        | 126                            | 129               | -98            | -41            | -115           |  |  |  |  |
| r opulation variance                       | 1.2%                           | 1.3%              | -1.0%          | -0.4%          | -1.1%          |  |  |  |  |
| Hispanic/Latino                            | 74.4%                          | 78.9%             | 69.0%          | 52.1%          | 52.9%          |  |  |  |  |
| White                                      | 19.0%                          | 14.8%             | 22.9%          | 37.1%          | 38.7%          |  |  |  |  |
| Black/<br>African American                 | 0.5%                           | 0.6%              | 0.8%           | 1.2%           | 0.9%           |  |  |  |  |
| American Indian/<br>Alaska Native          | 0.4%                           | 0.3%              | 0.2%           | 0.4%           | 0.3%           |  |  |  |  |
| Asian                                      | 2.5%                           | 2.8%              | 4.0%           | 5.2%           | 3.7%           |  |  |  |  |
| Native Hawaiian/<br>Other Pacific Islander | 0.3%                           | 0.2%              | 0.3%           | 0.1%           | 0.1%           |  |  |  |  |
| Other                                      | 0.6%                           | 0.5%              | 0.3%           | 0.6%           | 0.4%           |  |  |  |  |
| Two or More Races                          | 2.5%                           | 1.9%              | 2.6%           | 3.3%           | 3.1%           |  |  |  |  |